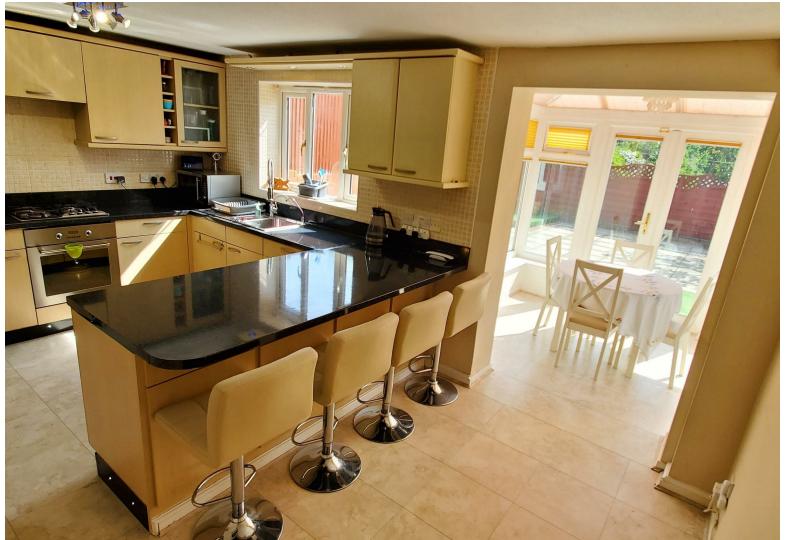

Kitchen Diner

**Utility Room** 

Conservatory

Landing

Loft

Accessed via loft ladder. Loft space is insulated and boarded

Bedroom 1

**Ensuite** 