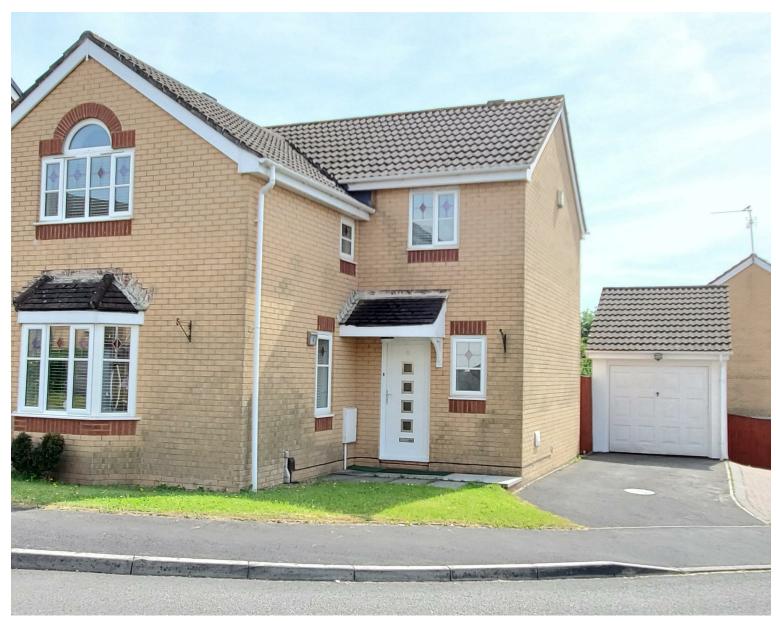

### **Front**

Large corner plot with side access to rear garden, lawn front garden, paved extended driveway allowing for up to 5 cars parked off road.
Access to Detached garage

Hall

WC

Study / Rec room

Lounge