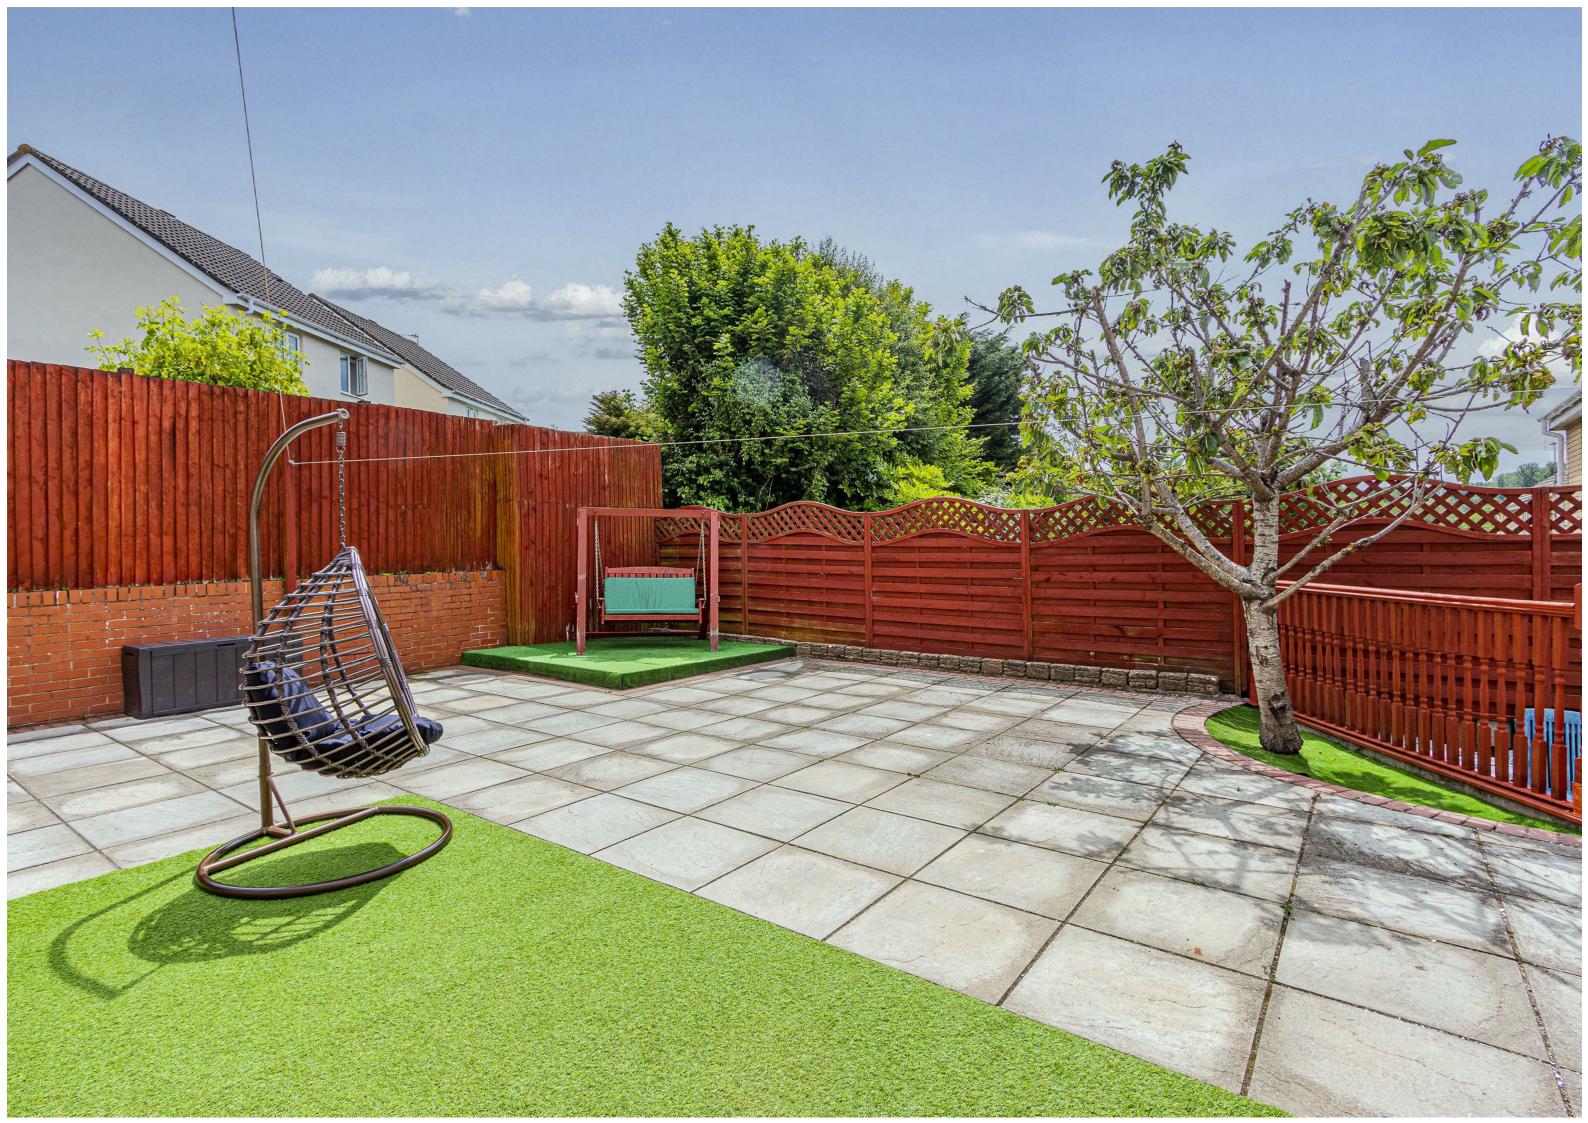

Bedroom 2

**Bedroom 3** 

Bedroom 4

Family Bathroom

Garden

Good size low maintenance enclosed paved patio, side access to front.

Covered area to side, with a wood built lean-to & locked storage area, access to utility room

Tenure

Freehold, but this is to be confirmed by your solicitor

**Additional Info** 

We have been informed by the seller the following works have been done

New uPVC Front/Back & French doors 2014 Cavity Wall Insulation 2014 Rear Garden Patio & Lean-to built 2017 - 2018 All Bathrooms replaced 2018