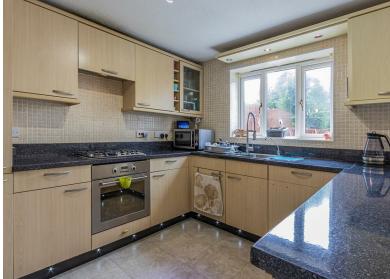

Kitchen Diner

**Utility Room** 

Conservatory

Landing

Loft

Accessed via loft ladder. Loft space is insulated and boarded

Bedroom 1

**Ensuite** 