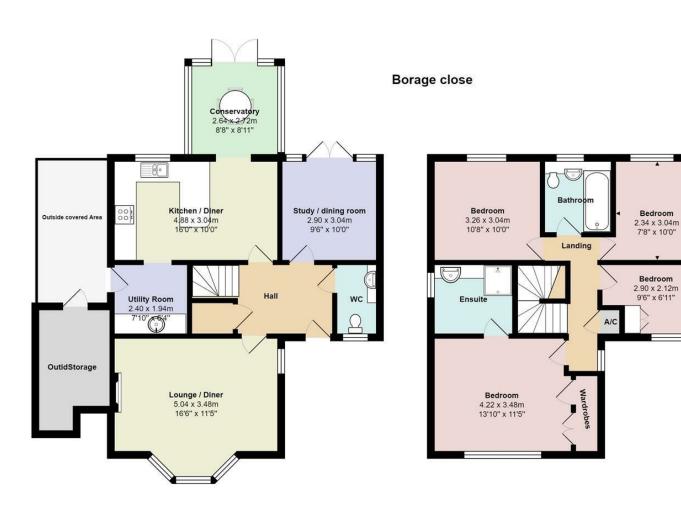

### **Front**

Large corner plot with side access to rear garden, lawn front garden, paved extended driveway allowing for up to 5 cars parked off road.
Access to Detached garage

Hall

WC

Study / Rec room

Lounge

Kitchen Diner

**Utility Room** 

Conservatory

Landing

Loft

Accessed via loft ladder. Loft space is insulated and boarded

Bedroom 1

**Ensuite** 

Bedroom 2

**Bedroom 3** 

Bedroom 4

Family Bathroom

Garden

Good size low maintenance enclosed paved patio, side access to front.

Covered area to side, with a wood built lean-to & locked storage area, access to utility room

## 1292.00 sq ft

£424,999 - Freehold